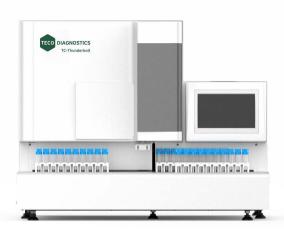

## TC-Thunderbolt

### **Urine Analyzer**

#### Various Parameters Detected

- Automatic detection of up to 10 chemistry parameters, automatic ACR reporting for early detection of kidney disease.
- Physical parameters available which are color, turbidity, specific gravity and conductivity.

#### **Touch LCD Screen**

Intelligent touch LCD screen with user friendly interfaces.

#### **Unique Strip-feeding Technology**

Unique strip-feeding device adopted to ensure right strip-feeding and avoid strip damage and blocking.

#### **Quality Control**

Complete quality control system to ensure detection quality.